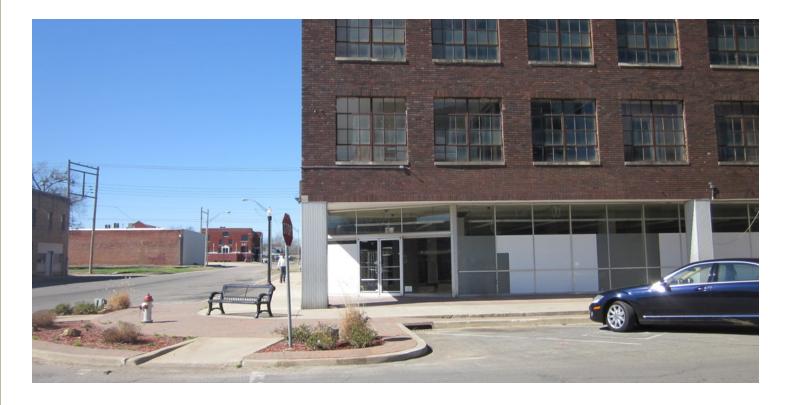

## Former Dollar General #458

227 S. Wewoka Avenue, Wewoka, OK 74884

## RETAIL SPACE NOW AVAILABLE FOR SUBLEASE Available SF: 8,220 SF This former Dollar General space is located in the endcap of a downtown block. On street parking is available Lease Rate: \$3.50 PSF NNN Located at a hard corner, with visibility from both streets Cross Streets: W 3rd St & S Wewoka Ave Sublease expiration date: April 30, 2021