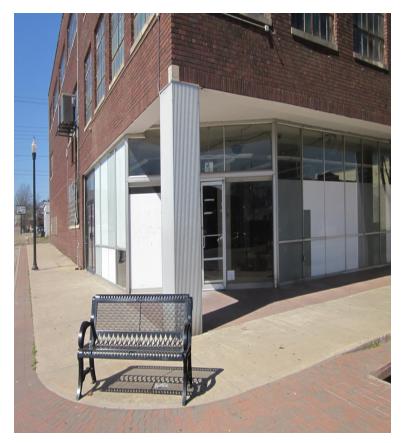

## Former Dollar General #458

227 S. Wewoka Avenue, Wewoka, OK 74884

## RETAIL SPACE NOW AVAILABLE FOR SUBLEASE Available SF: 8,220 SF This former Dollar General space is located in the endcap of a downtown block. On street parking is available Lease Rate: \$3.50 PSF NNN Located at a hard corner, with visibility from both streets Cross Streets: W 3rd St & S Wewoka Ave Sublease expiration date: April 30, 2021