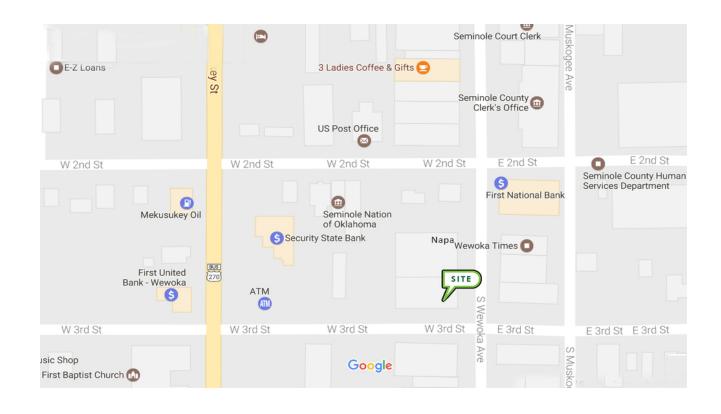

## Former Dollar General #458

227 S. Wewoka Avenue, Wewoka, OK 74884

## RETAIL SPACE NOW AVAILABLE FOR SUBLEASE Available SF: 8,220 SF This former Dollar General space is located in the endcap of a downtown block. On street parking is available Lease Rate: \$3.50 PSF NNN Located at a hard corner, with visibility from both streets Cross Streets: W 3rd St & S Wewoka Ave Sublease expiration date: April 30, 2021